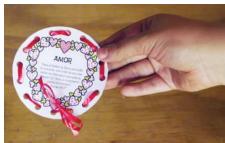

# प्रेमाने भरलेल हृदय 🛛

### साहित्यः

.कागद किंवा कार्डबोर्डवर दोन्ही बाजूला हृदयाचा आकार छापलेला (१ हृदय - प्रत्येक मुलांसाठी वर्तुळ) .षुघराळे रिबीन (१ प्रत्येक मुलांसाठी) .विकल्पः क्रेयान्स, रंगीत पेंसिल, किंवा बारिक मार्कर

#### निर्देशः

- 9. वर्तुळाला कापा. वर्तुळाच्या चारही बाजुला पंचचा उपयोग करून छिद्र करा.
- २. हृदयाच्या आकाराच्या दोनी बाजुला रंग भरा.
- ३. छिद्रातुन रिबीन टाकून एक बो बनवा.