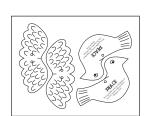

# शांतिचा कबूतर

साहित्य : .कबुतराच शरीर (१ प्रत्येक मुलासाठी) .कबुतराच्या पंखाचा नमुना (१ प्रत्येक मुलासाठी) .घुघराळ रिबीन (१ प्रत्येक मुलासाठी) .चमकनारे डोळे (१ प्रत्येक मुलासाठी)

विकल्पः क्रेयोन्स, मार्कर, किंवा रंगीत पेंसिल

#### निर्देशः

- 9.कबूतराचे पंख आणि शरिरावर रंग भरून कापुन वेगळे करा. छिद्रांना कापुन वेगळे करणे विसरू नका. पंचीगचा उपयोग करत शरिर व पंखावर छिंद्र करा. त्याच्या पाठीवर तुमच नाव लिहा.
- २.शरिरा समोर चमकनारे डोळे चिटकवा.
- २.कबूतराच्या शरिराच्या आकारावर पंखाला सरकवा. विकल्प ः गोंदला योग्य जागी लावा.
- ३.धुधराळ रिबीनाला पंखाच्या छिंद्रातुन, शरिराच्या छिंद्रातुन, मग दुसऱ्या पंखाच्या छिंद्रातुन काढा. रिबीनाच्या टोकाला एकत्र बाधुन एक कडी बनवा.