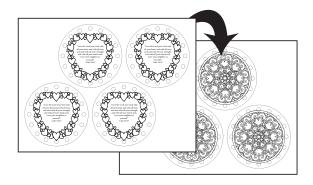

### साहित्यः

.कागद किंवा कार्डबोर्डवर दोन्ही बाजूला हृदयाचा आकार छापलेला (१ हृदय - प्रत्येक मुलांसाठी वर्तुळ) .षुघराळे रिबीन (१ प्रत्येक मुलांसाठी) .विकल्पः क्रेयान्स, रंगीत पेंसिल, किंवा बारिक मार्कर

#### निर्देशः

- 9. वर्तुळाला कापा. वर्तुळाच्या चारही बाजुला पंचचा उपयोग करून छिद्र करा.
- २. हृदयाच्या आकाराच्या दोनी बाजुला रंग भरा.
- ३. छिद्रातुन रिबीन टाकून एक बो बनवा.