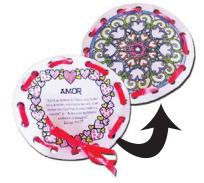

# प्रेमाने भरलेल हृदय 🛛

### साहित्यः

.कागद किंवा कार्डबोर्डवर दोन्ही बाजूला हृदयाचा आकार छापलेला (१ हृदय - प्रत्येक मुलांसाठी वर्तुळ) .षुघराळे रिबीन (१ प्रत्येक मुलांसाठी) .विकल्पः क्रेयान्स, रंगीत पेंसिल, किंवा बारिक मार्कर

#### निर्देशः

- 9. वर्तुळाला कापा. वर्तुळाच्या चारही बाजुला पंचचा उपयोग करून छिद्र करा.
- २. हृदयाच्या आकाराच्या दोनी बाजुला रंग भरा.
- ३. छिद्रातुन रिबीन टाकून एक बो बनवा.