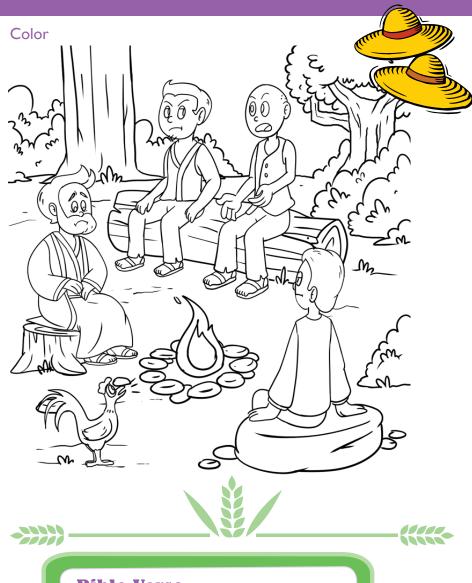

#### **Bible Verse**

"If you keep my commands, you will remain in my love, just as I have kept my Father's commands and remain in his love." John 15:10

Create the story showing when Peter decided to follow Jesus.