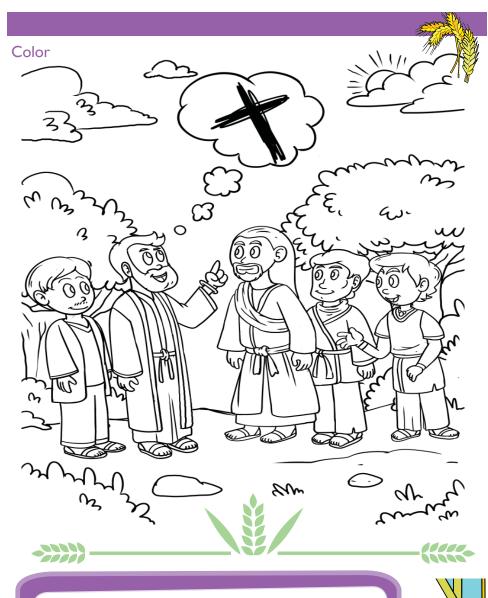

#### **Bible Verse**

"If you keep my commands, you will remain in my love, just as I have kept my Father's commands and remain in his love." John 15:10

Create the story showing when Peter decided to follow Jesus.