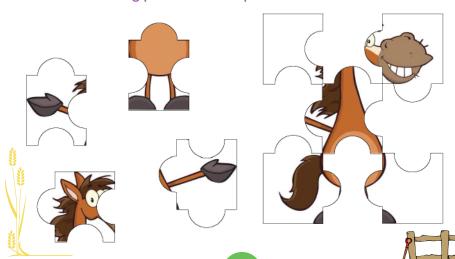

# pay 5 - I choose to depend

Help the rooster reach the straw bale.

Draw the missing pieces into the puzzle.