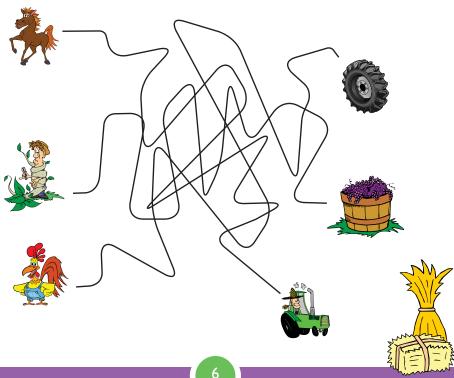

e Verse**

"For God so loved the world that he gave his one and only Son, that whoever believes in him shall not perish but have eternal life." John 3:16

# pay 2 - I choose to change

### Draw the other side of the rooster.







Of the figures that are outside the horse there is one that is not inside of him. Which one is it? Find it, cross it out and color the others.







### **Bible Verse**

"For all have sinned and fall short of the glory of God." Romans 3:23



### pay 3 - I choose to obey



#### **Bible Verse**

"If you keep my commands, you will remain in my love, just as I have kept my Father's commands and remain in his love." John 15:10



Create the story showing when Peter decided to follow Jesus.



Example:



Which of these characters will reach the basket of grapes?



### pay 4 - I choose to act





"You did not choose me, but I chose you and appointed you so that you might go and bear fruit—fruit that will last." John 15:16a







| D | D | A | U | G | Н | Ι | T | Н | P | Е |
|---|---|---|---|---|---|---|---|---|---|---|
| A | R | В | R | A | N | С | A | S | Е | Ι |
| W | Е | S | С | V | A | N | С | Н | Т | R |
| T | A | Y | О | Ι | G | L | Т | Y | Е | F |
| Е | M | F | A | N | P | R | Ι | Ο | R | A |
| R | S | N | О | Ι | S | Ι | V | U | Y | Ι |
| S | S | P | Ι | R | Ι | Τ | Ι | Т | О | T |
| О | P | R | Е | A | F | Τ | T | Н | U | Н |
| О | С | Е | V | Ι | Т | Е | Ι | P | С | A |
| N | D | A | U | G | Н | Т | Е | R | S | С |
| S | F | С | Т | Н | Е | Y | S | A | Y | T |
| G | Т | Н | P | G | L | О | R | Y | G | S |

PETER
PREACH
SPIRIT
SONS
DAUGH