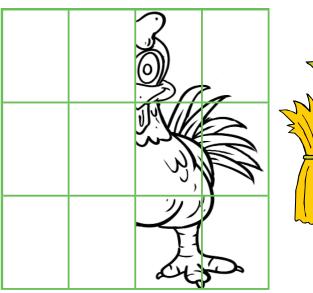

### Draw the other side of the rooster.

Of the figures that are outside the horse there is one that is not inside of him. Which one is it? Find it, cross it out and color the others.