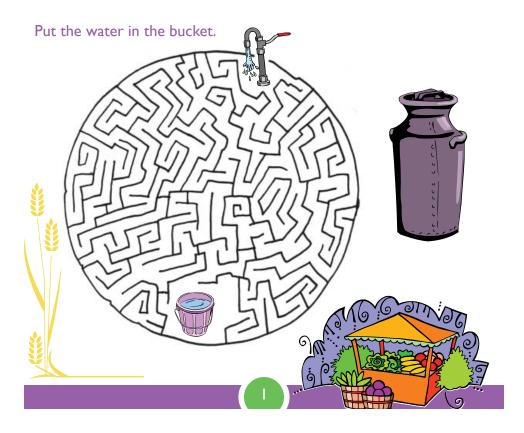

## DAY 1 - I choose to believe

WHO
CHRIST
SON
GOD
PETER
VINE
JESUS
BELIEVE
CLUB
FARM
HORSE
ROOSTER
SOLDIER
SERGEANT

| W | Н | A | Т | D | P | M | V | N | S |
|---|---|---|---|---|---|---|---|---|---|
| G | P | V | Ι | O | Е | R | Ι | O | U |
| O | S | Е | R | G | Е | A | N | Т | S |
| S | O | J | T | O | T | F | Е | F | E |
| C | L | Е | S | Е | O | С | L | A | J |
| L | D | W | Н | O | R | S | Е | R | В |
| U | Ι | С | Н | R | I | S | T | U | Е |
| В | Е | L | I | Е | V | Е | V | Е | L |
| Е | R | S | A | R | G | Е | N | T | R |





### **Bible Verse**

"For God so loved the world that he gave his one and only Son, that whoever believes in him shall not perish but have eternal life." John 3:16

# pay 2 - I choose to change

### Draw the other side of the rooster.







Of the figures that are outside the horse there is one that is not inside of him. Which one is it? Find it, cross it out and color the others.







### **Bible Verse**

"For all have sinned and fall short of the glory of God." Romans 3:23



### pay 3 - I choose to obey



#### **Bible Verse**

"If you keep my commands, you will remain in my love, just as I have kept my Father's commands and remain in his love." John 15:10



Create the story showing when Peter decided to follow Jesus.



Example:



Which of these characters will reach the baske