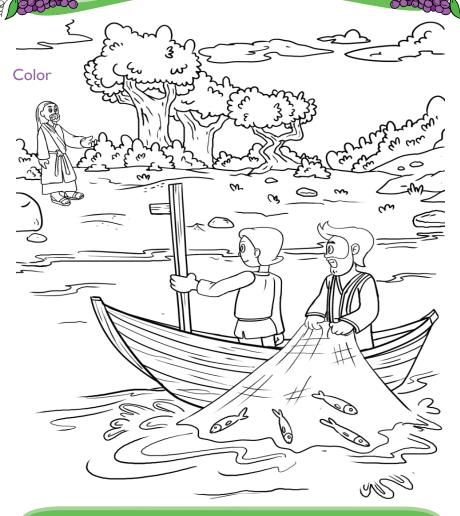

#### **Bible Verse**

"If you keep my commands, you will remain in my love, just as I have kept my Father's commands and remain in his love." John 15:10

Create the story showing when Peter decided to follow Jesus.

Example:

Which of these characters will reach the basket of grapes?