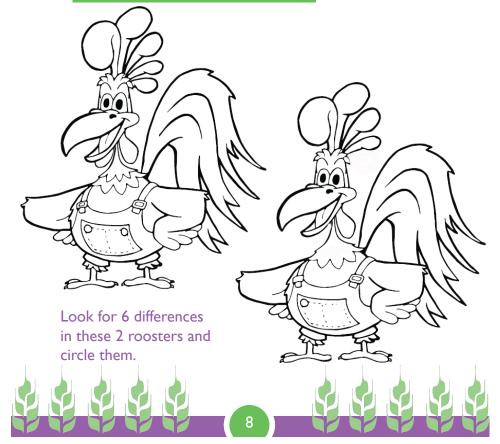

### Draw the other side of the rooster.

Of the figures that are outside the horse there is one that is not inside of him. Which one is it? Find it, cross it out and color the others.