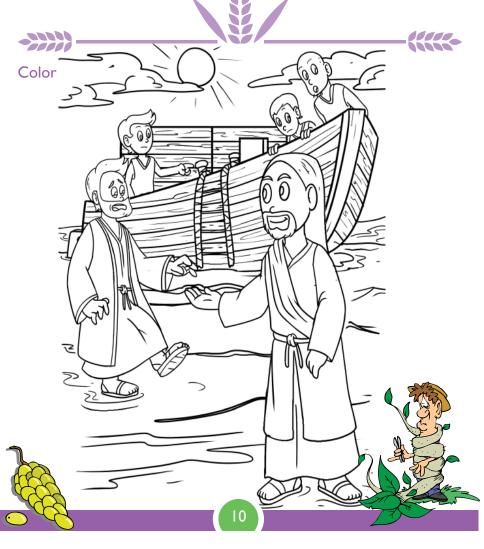

#### **Bible Verse**

"If you keep my commands, you will remain in my love, just as I have kept my Father's commands and remain in his love." John 15:10

Create the story showing when Peter decided to follow Jesus.