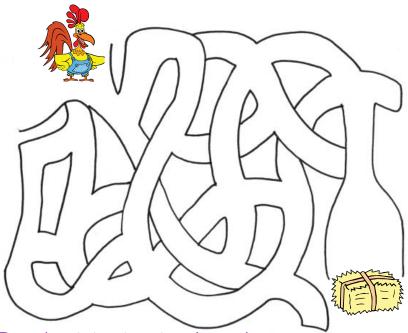

# pay 5 - I choose to depend

Help the rooster reach the straw bale.

Draw the missing pieces into the puzzle.