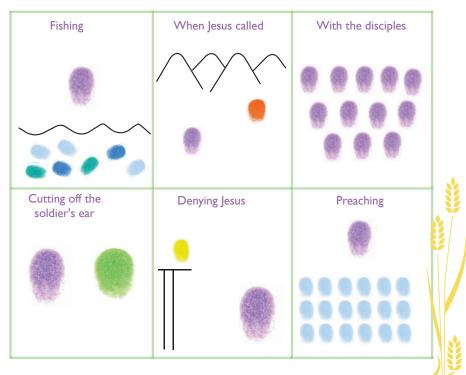

VINE
BRANCHES
COMMANDMENTS
STAY
CONNECTED
OBEY
PETER
HORSE
ROOSTER
BIBLE
SALVATION
LOVE
HEART

Create the story showing when Peter decided to follow Jesus.