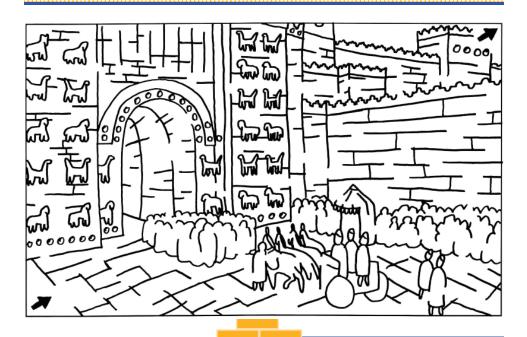

## 1. BRAVERY PUTS GOD FIRST

Daniel 1: A new home and school

Draw today's story.

Think of something that is difficult for you to obey God. Ask God for help, then obey Him all day.

|   |   |   |   |   |   |   |   |   |   |   |   |   | _ |
|---|---|---|---|---|---|---|---|---|---|---|---|---|---|
| R | A | Z | Z | Е | N | D | A | Н | С | U | В | Е | N |
| Y | В | S | W | I | S | A | D | Ο | M | R | Ο | F | Y |
| R | R | A | Т | R | A | N | S | F | О | R | M | Е | D |
| Е | L | R | В | Е | L | I | M | W | D | Е | I | L | В |
| V | I | A | V | Y | A | Е | R | F | S | С | R | С | A |
| A | G | В | A | В | Y | L | О | N | I | О | A | Н | В |
| R | Н | A | F | О | Ο | Z | F | I | W | R | V | Е | Y |
| В | Т | Н | G | Т | F | Z | N | Ο | Е | R | S | A | L |
| W | О | Т | P | U | R | R | О | С | О | P | В | Т | N |
| N | Е | В | U | K | A | N | С | Z | R | D | R | A | О |