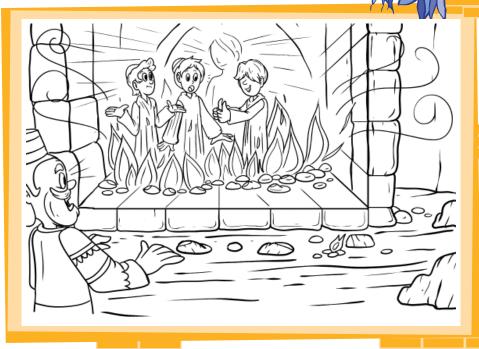

Daniel Nebuchadnezzar Babylon Bravery First Conform
Transformed
Corrupt
World
Food

Light Lie Cheat Steal Wisdom

Daniel 3: A test of fire

| Bravery      |
|--------------|
| Trust        |
| God          |
| Disobey      |
| Shadrach     |
| Meshach      |
| Abednego     |
| Submit       |
| Fire         |
| Furnace      |
| Smoke        |
| Jesus        |
| Salvation    |
| Cross        |
| Resurrection |
|              |