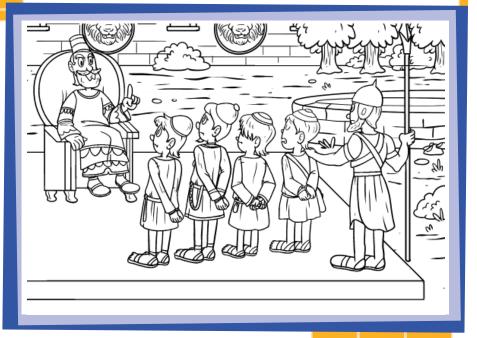

Daniel 4: A dream with bad news

Draw today's story.

| D | G | R | A | S | S | A | V | Ι | Ο | R |
|---|---|---|---|---|---|---|---|---|---|---|
| M | R | Т | Н | G | I | L | Е | D | Т | I |
| Т | A | Е | В | U | S | Н | Y | A | N | G |
| R | В | R | A | V | Е | R | Y | N | E | Н |
| U | P | P | J | M | J | Е | S | I | P | Т |
| Т | S | R | Е | J | Ο | I | С | Е | Е | G |
| Н | A | Е | I | L | Т | V | M | L | R | L |
| V | R | Т | V | D | V | A | L | G | I | A |
| T | G | N | G | I | Е | R | Е | V | Ο | S |
| J | Е | I | S | P | R | J | Е | S | U | S |