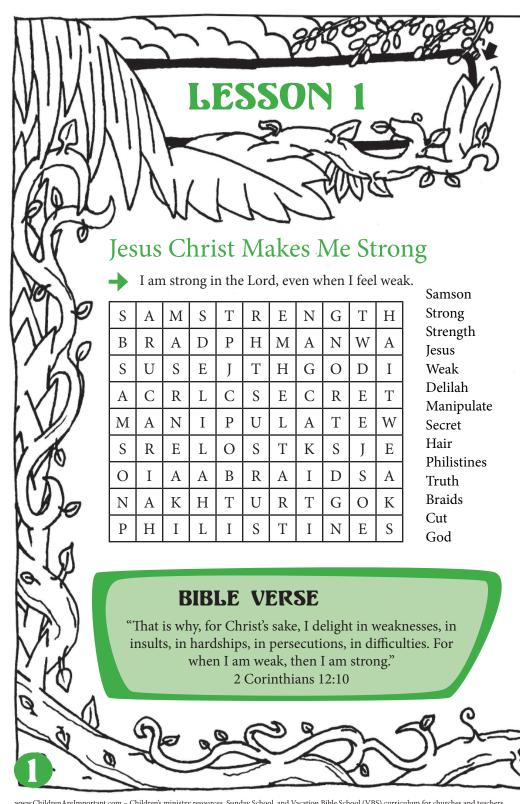

Using the words in the box, fill in the blanks below.

|                | used the                                  | of                 | to |
|----------------|-------------------------------------------|--------------------|----|
| 2. Turn your _ |                                           | of                 |    |
| 3. Behind      | of                                        | comes forgiveness. |    |
| Weak           | kness, Samson, Blessing<br>Strength, Stre |                    |    |
| 4. I am        | in the Lord, even                         | when I feel weak.  |    |
| 5. The         | of                                        | came from          | ·  |