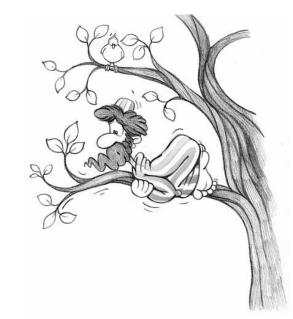

#### Zacchaeus Climbs a Tree

What do you think?

Zack should have been braver and approached Jesus It was okay for Zack to climb a tree and just look at lesus. directly. **Easy** Medium **Difficult** Advanced