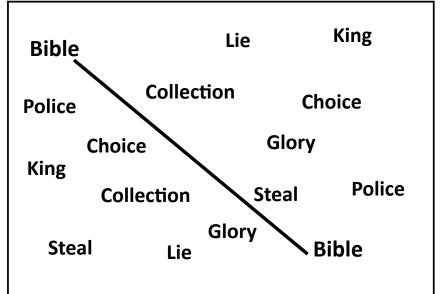

#### Match the same words correctly, without crossing the lines. Use a pencil to erase.