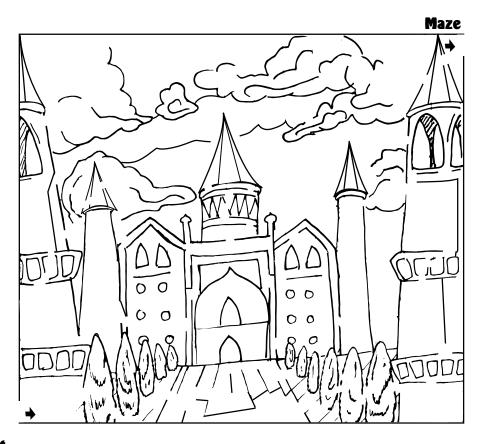

#### Maze

Only two of these ten castles are exactly the same. Find and circle them.

0

0

LI

RS

VY

Α

Maze