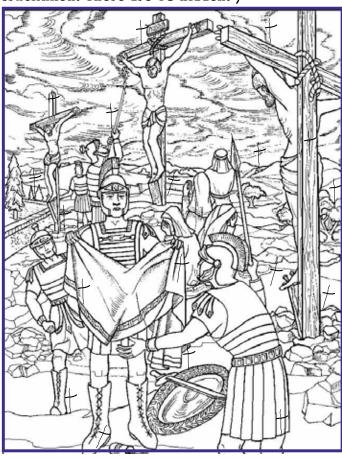

Bible Story: Jesus Dies on the Cross

Find the crosses in this drawing of the crucifixion. There are 18 hidden.

| 23/3         |    |
|--------------|----|
|              | 5  |
|              |    |
|              | F  |
| STORE OF THE |    |
|              |    |
|              |    |
|              | SE |
|              |    |
|              | +  |
|              | 3  |
|              |    |
|              |    |
|              | 1  |
|              | -  |