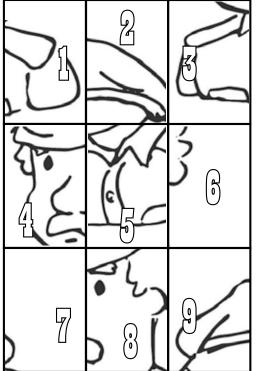

# Deputized

Bible Story: The Disciples Become Fishers of Men

The image is disorganized. In these boxes, write where each number should be.

"How. then. can they call on the one they have not believed in? And how can they believe in the one of whom they have not heard? And how can they hear without someone preaching to them?" Romans 10:14