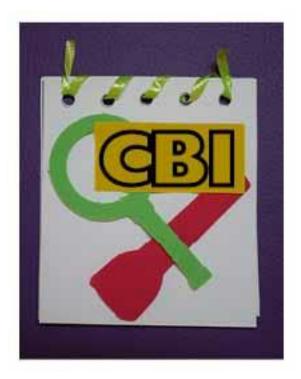

#### **MATERIALS**

• Small blank sheets of paper with holes punched (4 per child)

- Small sheets of cardstock with holes punched for cover (2 per child)
- Small letters "CBI" (1 per child)
- Curly ribbon (1 per child)
- Paper lamp cutout (1 per child)
- Glue
- Crayons
- Scissors

### INSTRUCTIONS

- 1. Each child writes their name and colors the cover for their notebook.
- 2. Glue the letters "CBI" and the paper lamp onto the cover.
- 3. Punch holes for all the pages and the cover.
- 4. Put the notebook pages together with the covers on the outside. Thread the curly ribbon through the holes and tie knots at each end.