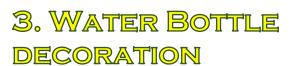

### **MATERIALS**

- Large rectangle of foami or thick paper. (1 per child)
- Large letters spelling "CBI" (1 per child)
- Curli ribbon (1 per child)
- Decorations cut-outs flashlight and magnifying glass (1 each per child)
- Glue
- Scissors

### **INSTRUCTIONS**

- 1. Glue the letters "CBI" and the two decorations (magnifying glass and flashlight) to the rectangle.
- 2. Thread the ribbon through holes at both ends of the rectangle.
- 3. Put a water bottle inside and tighten. Tie off the ribbon on the rectangle to keep the water bottle decoration in place.