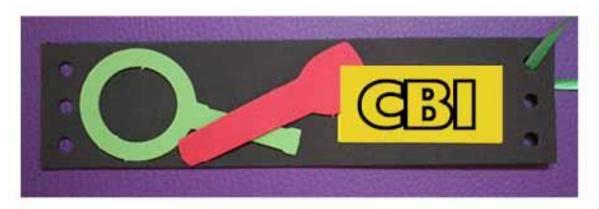

### **MATERIALS**

- Large rectangle of foami or thick paper. (1 per child)
- Large letters spelling "CBI" (1 per child)
- Curli ribbon (1 per child)
- Decorations cut-outs flashlight and magnifying glass (1 each per child)
- Glue
- Scissors

### **INSTRUCTIONS**

- 1. Glue the letters "CBI" and the two decorations (magnifying glass and flashlight) to the rectangle.
- 2. Thread the ribbon through holes at both ends of the rectangle.
- 3. Put a water bottle inside and tighten. Tie off the ribbon on the rectangle to keep the water bottle decoration in place.