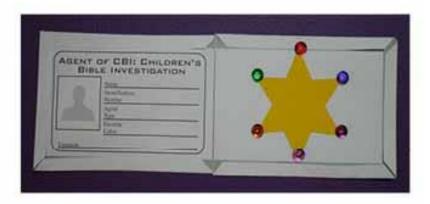

## 1. DETECTIVE'S ID BADGE

### **MATERIALS**

- Rectangle badge pattern (1 per child)
- Yellow Paper star (1 per child)
- Small letters "CBI" (1 per child)
- Sequins (5 per child, optional) or glitter
- Crayons
- Glue
- Scissors

### INSTRUCTIONS

- 1. Give each child a badge pattern
- 2. Allow the children to color their badges
- 3. Fold the sides of the badge inward and glue them.
- 4. Glue on the star.
- 5. Decorate the star with sequins or glitter.
- 6. Let the children fill out their information inside the ID badge. Note: The "Identification Number" can be anything, like #1234 or X36-ROKSTR-91-b. Allow the children to

make something up. "Agent Type" can be Detective, Undercover Agent, Analyst, Forensics Specialist, Special Agent, etc.