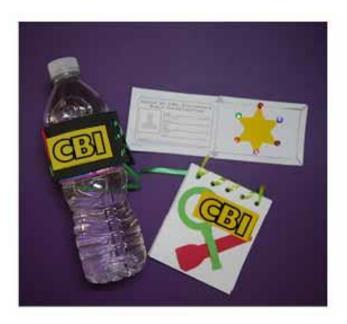

dge pattern (1 per child)
- Yellow Paper star (1 per child)
- Small letters "CBI" (1 per child)
- Sequins (5 per child, optional) or glitter
- Crayons
- Glue
- Scissors

### INSTRUCTIONS

- 1. Give each child a badge pattern
- 2. Allow the children to color their badges
- 3. Fold the sides of the badge inward and glue them.
- 4. Glue on the star.
- 5. Decorate the star with sequins or glitter.
- 6. Let the children fill out their information inside the ID badge. Note: The "Identification Number" can be anything, like #1234 or X36-ROKSTR-91-b. Allow the children to





make something up. "Agent Type" can be Detective, Undercover Agent, Analyst, Forensics Specialist, Special Agent, etc.

# 2. CLUE NOTEBOOK

#### **MATERIALS**

• Small blank sheets of paper with holes punched (4 per child)



- Small sheets of cardstock with holes punched for cover (2 per child)
- Small letters "CBI" (1 per child)
- Curly ribbon (1 per child)
- Paper lamp cutout (1 per child)
- Glue
- Crayons
- Scissors

### INSTRUCTIONS

- 1. Each child writes their name and colors the cover for their notebook.
- 2. Glue the letters "CBI" and the paper lamp onto the cover.
- 3. Punch holes for all the pages and the cover.
- 4. Put the notebook pages together with the covers on the outside. Thread the curly ribbon through the holes and tie knots at each end.



### **MATERIALS**

- Large rectangle of foami or thick paper. (1 per child)
- Large letters spelling "CBI" (1 per child)
- Curli ribbon (1 per child)
- Decorations cut-outs flashlight and magnifying glass (1 each per child)
- Glue
- Scissors

### **INS