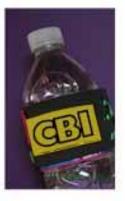

### **MATERIALS**

- Large rectangle of foami or thick paper. (1 per child)
- Large letters spelling "CBI" (1 per child)
- Curli ribbon (1 per child)
- Decorations cut-outs flashlight and magnifying glass (1 each per child)
- Glue
- Scissors

### **INSTRUCTIONS**

- 1. Glue the letters "CBI" and the two decorations (magnifying glass and flashlight) to the rectangle.
- 2. Thread the ribbon through holes at both ends of the rectangle.
- 3. Put a water bottle inside and tighten. Tie off the ribbon on the rectangle to keep the water bottle decoration in place.