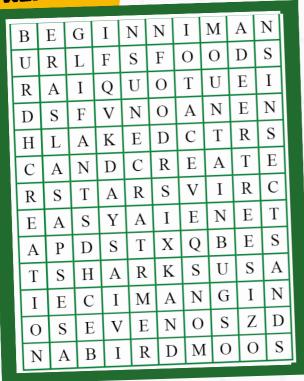

#### **Wordfind**

| CREATE | FISH  | MOUNTAIN |
|--------|-------|----------|
| MOON   | BIRD  | STARS    |
| LAKE   | RIVER | TREES    |
| GOD    | EVE   | SIX      |
| SUN    | ADAM  | DAYS     |