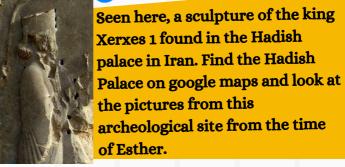

### Google

Do a google search of the phrase "Stamp of King Saul" to see diff erent stamps created in his name.

- Even if I am young I can do big things.
- Take on a job this week that is not normally yours, like washing the dishes every day, or some other work for your parents that is not your regular responsibility. Watch God help you do big things.