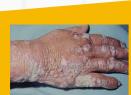

What leprosy actually looks like. Do a search on Facebook for "Lepers ministry" to see ministries today that help people with leprosy.

Like the Lepers, I need to say, "Thank you" to God for what he has done for me.