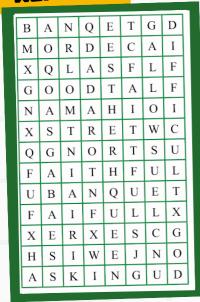

### **Wordfind**

ESTHER
BANQUET
QUEEN
MORDECAI
HAMAN
UNCLE
FAITHFUL
JEWISH
DIFFICULT
STRONG
BOLD
ASKING
GOD
XERXES
GALLOWS

THER GOOGLE

God will sometimes ask me to be very bold and to risk important things for His sake.