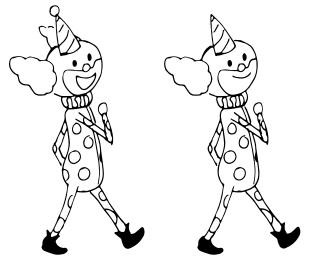

Find in the public these circus items.

There is a number that does not repeat. Which?

There is a number that is repeated three times, what is it?

There is a number that is repeated the most times, what is it?