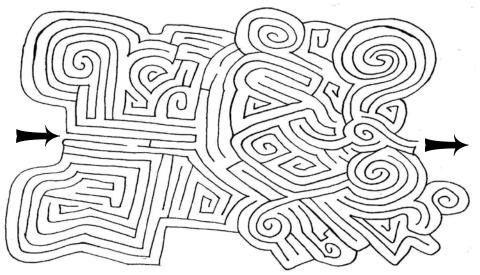

## MEMORIZE

••••••

Proverbs 15:13 (NIV)
"A happy heart makes the face cheerful, but heartache crushes the spirit."

000000000000000

Find the way out of the maze.

. . . . . . . . . . . . . . .

DISSATISFACTION
ENOUGH
PALM LEAVES
ENTRY
DONKEY
COMPARING
CONTENTMENT
PRAISE
FAITH
COMPLAIN
POSSESSIONS
MIRACLES
HEALING
WITNESS