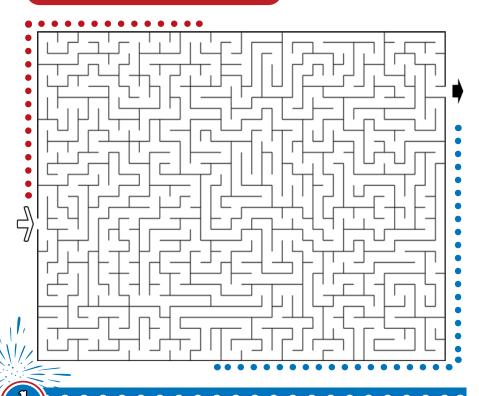

## MEMORIZE

••••••

Proverbs 15:13 (NIV)
"A happy heart makes the face cheerful, but heartache crushes the spirit."

000000000000000

Find the way out of the maze.

. . . . . . . . . . . . . . .

DISSATISFACTION
ENOUGH
PALM LEAVES
ENTRY
DONKEY
COMPARING
CONTENTMENT
PRAISE
FAITH
COMPLAIN
POSSESSIONS
MIRACLES
HEALING
WITNESS