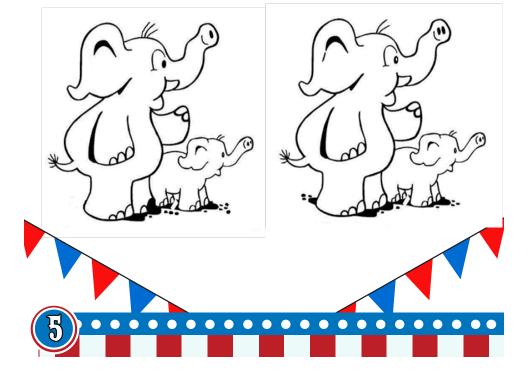

Find the 8 differences and mark them with a circle, then color the pictures

••••••

| Κ | Υ | U | G | U | Р | Α | I | N | S | Α | R | G | ٧ |
|---|---|---|---|---|---|---|---|---|---|---|---|---|---|
| S | Ε | L | Т | G | Т | Q | U | D | Ε | Α | L | Α | С |
| Υ | I | S | Ε | ٧ | В | F | M | I | M | L | Н | K | N |
| G | В | Р | M | I | Α | ٧ | M | D | Т | F | L | R | F |
| R | Υ | N | Р | I | С | С | Q | Р | G | 0 | D | Ε | Ε |
| 0 | S | M | Т | J | L | Z | С | R | С | В | 0 | F | Α |
| Ι | F | Α | Ε | I | 0 | Ε | S | U | U | С | G | D | R |
| J | Α | S | D | G | N | I | Κ | Т | S | S | Υ | M | Α |
| Α | L | Κ | F | M | S | D | F | С | J | Ε | U | Z | R |
| Κ | S | 0 | L | D | ٧ | Н | I | D | Ε | U | D | Ε | Α |
| S | Ε | Χ | Р | 0 | D | G | Т | D | Н | S | Т | Α | G |
| Ι | J | D | R | Ε | Α | L | M | R | Н | Q | L | R | ٧ |
| R | Ε | S | Υ | Z | Т | N | В | K | Α | G | F | Ε | S |
| S | В | U | Н | В | Н | 0 | N | Ε | S | Т | Р | R | D |