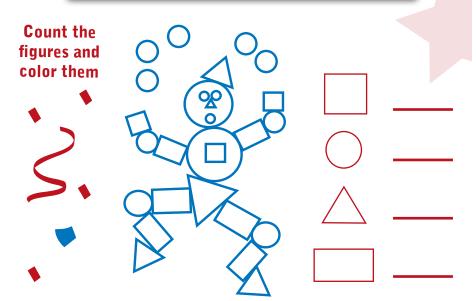

## Count the figures and color

JESUS
DEATH
CROSS
PAIN
JUDGE
GUILTY
INNOCENT

ARREST
BEATEN
WHIPPED
NAILED
PUNISHMENT
SACRIFICE
HOPE

| 4 |   |   |   |   |   |   |   |   |   |   |   |   |
|---|---|---|---|---|---|---|---|---|---|---|---|---|
| 1 | 1 | R | R | Ε | S | Т | Α | R | G | Υ | L | С |
| Z | 7 | С | L | Α | ٧ | Α | D | 0 | F | Н | S | U |
| ( | ) | L | I | N | 0 | С | Ε | N | Τ | Ε | Α | L |
| 7 | Γ | R | Α | J | Α | S | С | Τ | F | С | С | Р |
| 4 | 1 | S | S | R | U | С | R | I | U | Α | R | Α |
|   | ) | F | Τ | U | S | Ε | U | L | Ε | S | I | В |
| C | ) | Α | F | K | Τ | J | Z | Υ | R | Τ | F | L |
| L | _ | Υ | Ι | R | L | I | Α | D | Q | I | I | Ε |
| C | ) | Ε | Ε | S | Р | Ε | R | Α | R | G | С | Т |
| F | ? | U | D | W | R | Т | Υ | U | R | 0 | I | G |
| Λ | / | Ι | I | D | ٧ | Ε | N | С | I | D | 0 | D |
| Į | J | S | D | Ε | Т | I | J | Ε | S | U | S | D |
|   |   |   |   |   |   |   |   |   |   |   |   |   |