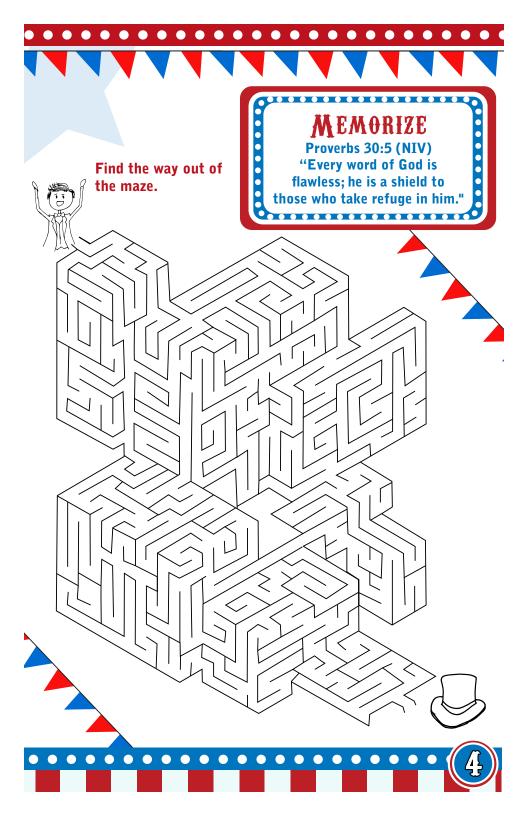

## MEMORIZE

••••••

Proverbs 15:13 (NIV)
"A happy heart makes the face cheerful, but heartache crushes the spirit."

000000000000000

Find the way out of the maze.

. . . . . . . . . . . . . . .

DISSATISFACTION
ENOUGH
PALM LEAVES
ENTRY
DONKEY
COMPARING
CONTENTMENT
PRAISE
FAITH
COMPLAIN
POSSESSIONS
MIRACLES
HEALING
WITNESS

JESUS
DEAD
GRAVE
STONE
ALIVE
RESURRECTION
LOVE
SACRIFICE
ACCEPT
BELIEVE
TRUST
BURIED
THIRD DAY
WOMEN
ANGEL

"EVERY WORD OF GOD IS
AWLESS: HE IS A SHIELD TO
THOSE WHO TAKE REFUGE IN
HIM." PROYERBS 30:5 (NYI)