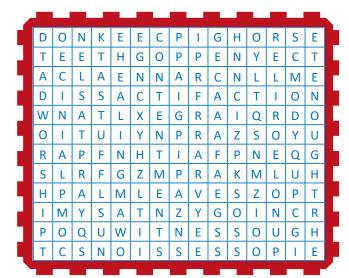

Find in the public these circus items.

There is a number that does not repeat. Which?

There is a number that is repeated three times, what is it?

There is a number that is repeated the most times, what is it?