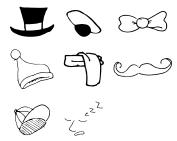

#### Help the mime find his beret.

••••••

Help the clown to wash his face of makeup following the numbers 3 by 3. From 3 to 54.

 4
 6
 9
 12
 13
 21
 22

 5
 7
 8
 25
 20
 24

 35
 45
 42
 39
 36
 29
 27

 48
 44
 38
 34
 33
 30