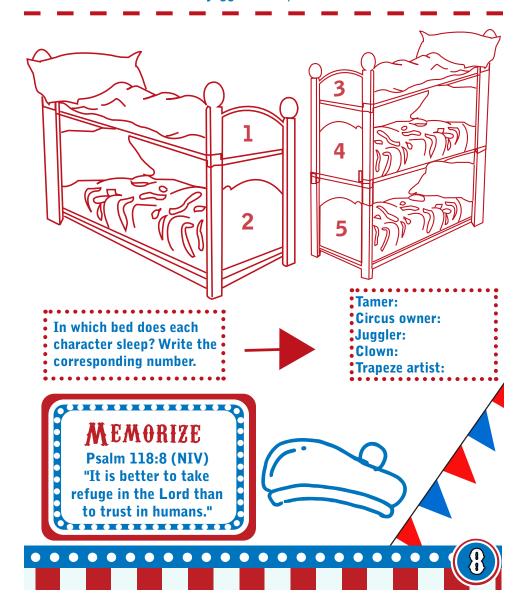

In the circus bedroom, there are 5 beds where a clown, a juggler, a trapeze artist, a trainer, and the circus owner sleep.

Nobody sleeps on top of the bed of the circus owner or the juggler. Nobody sleeps under the trapeze artist's bed, but on top is the circus owner's bed.

The clown's bed is under the juggler's bed, but above the tamer's bed.