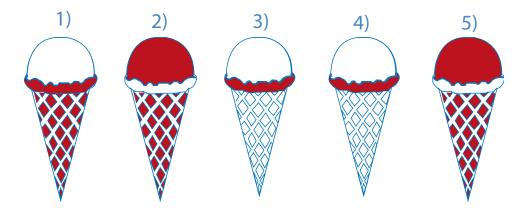

#### There is one left over! Mark the correct answer.

Two clowns bought an ice cream cone for each one. They also bought one for the presenter and another for the owner of the circus. The clown's ice cream has the same flavor, the presenter's is at one end and the circus owner's is at the other.

What ice cream is left over?