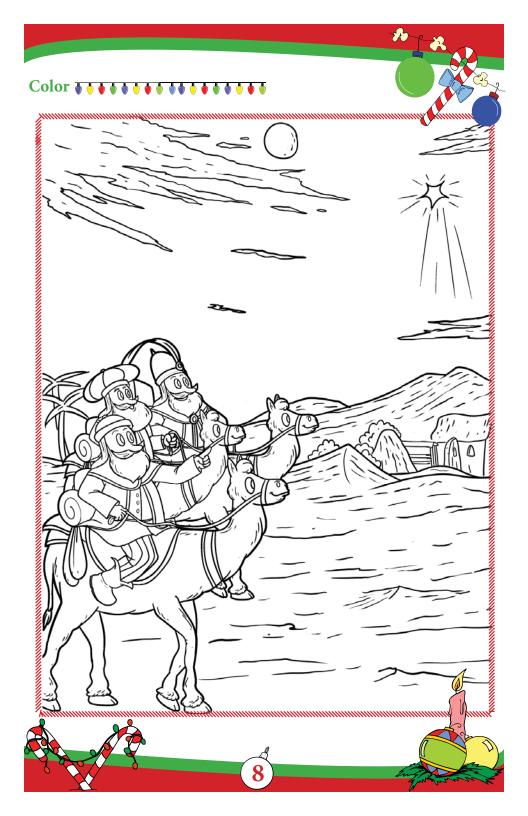

**Easy** Student book











## Find the path for each animal to eat.













## **Bible Verse**

"Yet to all who did receive him, to those who believed in his name, he gave the right to become children of God" John 1:12





Bible Verse

"Ask and it will be given to you; seek and you will find; knock and the door will be opened to you. For everyone who asks receives; the one who seeks finds; and to the one who knocks, the door will be opened." Matthew 7:7-8



## 





Come and behold Him Born the King of Angels! O come let us adore Him Christ the Lord!



www.ChildrenAreImportant.com info @childrenareimportant.com We are located in Mexico 00-52-592-924-9041